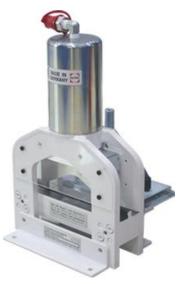

## **Busbar Cutting**

## Advantageous

- For cutting copper 125 x 12 mm and aluminum bars cleanly and without flash
- The ideal supplement to our Busbar Bending and Punching Machine
- Cutting time with electro hydraulic pump SC 05 III B, in 5 up to 15 second according to busbar width
- Blank holder and support element for centered and accurate cutting
- Upper knife can be exchanged and re sharpened
- Lightweight, only 16 Kg

| Item Code    | Item Name                                                   | MoQ    |
|--------------|-------------------------------------------------------------|--------|
| 109.07.001   | Busbar Cutting                                              | 1 Unit |
| 109.07.004.1 | Busbar Cutting with Hydraulic Pump                          | 1 Unit |
|              | Complete with quick coupling                                |        |
|              | <ul> <li>vice with centring jaws and down holder</li> </ul> |        |