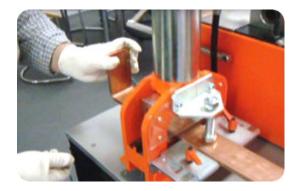

## **Busbar Cutting**

## Advantageous

- For cutting copper 125 x 12 mm and aluminum bars cleanly and without flash
- The ideal supplement to our Busbar Bending and Punching Machine
- Cutting time with electro hydraulic pump SC 05 III B, in 5 up to 15 second according to busbar width
- Blank holder and support element for centered and accurate cutting
- Upper knife can be exchanged and re sharpened
- Lightweight, only 16 Kg