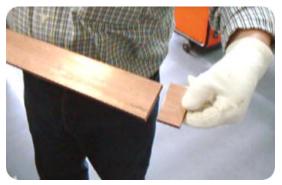

## **Busbar Cutting**

## Advantageous

- For cutting copper 125 x 12 mm and aluminum bars cleanly and without flash
- The ideal supplement to our Busbar Bending and Punching Machine
- Cutting time with electro hydraulic pump SC 05 III B, in 5 up to 15 second according to busbar width
- Blank holder and support element for centered and accurate cutting
- Upper knife can be exchanged and re sharpened
- Lightweight, only 16 Kg