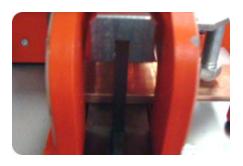

## Advantageous

- For cutting copper 125 x 12 mm and aluminum bars cleanly and without flash
- The ideal supplement to our Busbar Bending and Punching Machine
- Cutting time with electro hydraulic pump SC 05 III B, in 5 up to 15 second according to busbar width
- Blank holder and support element for centered and accurate cutting
- Upper knife can be exchanged and re sharpened
- Lightweight, only 16 Kg