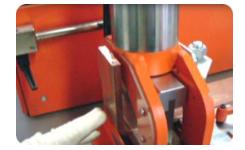

## Advantageous

- For cutting copper 125 x 12 mm and aluminum bars cleanly and without flash
- The ideal supplement to our Busbar Bending and Punching Machine
- Cutting time with electro hydraulic pump SC 05 III B, in 5 up to 15 second according to busbar width
- Blank holder and support element for centered and accurate cutting
- Upper knife can be exchanged and re sharpened
- Lightweight, only 16 Kg