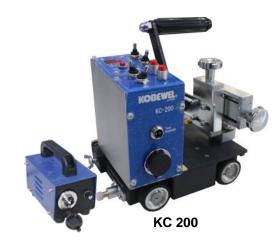

## KC 200 - Welding Carriage

## Advantageous

- KC 200 is light, compact, suitable for continues or discontinues welding for straight angle.
- Digital display of speed, distance of continues or discontinues welding & time of end.
- With no welding, carriage speed is regarded as most fast & more efficient.
- · Carriage stop running while welding ends.
- End Welding units is attached, the time of end welding is adjusment from 0 - 3.5 s.
- Permanent magnet and guide unit fixed in carriage, which can preventive from devating welding line.

| Specifications           |                                     |  |
|--------------------------|-------------------------------------|--|
| Pulling power            | 30 Kg                               |  |
| Drive system             | Rubber wheels and magnetized system |  |
| Travel speed             | 30 - 1900 mm/min                    |  |
| Tracking system          | Guide roller                        |  |
| Torch angle              | 10 - 45°                            |  |
| Torch up and down        | 60 mm - adjustable                  |  |
| Torch forward and back   | 60 mm - adjustable                  |  |
| Torch holder             | Most Mig Mag swan neck              |  |
| Moving of direction      | Left & Right                        |  |
| Run of Time              | 0 - 7 second                        |  |
| Input phase              | 1 Phase                             |  |
| Input voltage, Tolerance | 220 VAC, ± 10 %                     |  |
| Dimension (LxWxH)        | 320 x 230 x 290 mm                  |  |
| Weight                   | 8.3 Kg                              |  |
|                          |                                     |  |