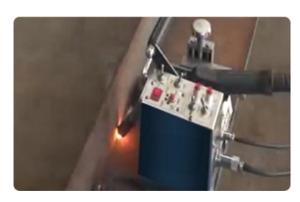

## KC 200 - Welding Carriage

## Advantageous

- KC 200 is light, compact, suitable for continues or discontinues welding for straight angle.
- Digital display of speed, distance of continues or discontinues welding & time of end.
- With no welding, carriage speed is regarded as most fast & more efficient.
- · Carriage stop running while welding ends.
- End Welding units is attached, the time of end welding is adjusment from 0 - 3.5 s.
- Permanent magnet and guide unit fixed in carriage, which can preventive from devating welding line.