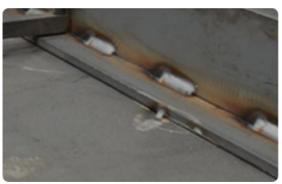

- 7 second                        |  |
| Input phase              | 1 Phase                             |  |
| Input voltage, Tolerance | 220 VAC, ± 10 %                     |  |
| Dimension (LxWxH)        | 320 x 230 x 290 mm                  |  |
| Weight                   | 8.3 Kg                              |  |
|                          |                                     |  |

| Item Code  | Item Name                                | MoQ   |
|------------|------------------------------------------|-------|
| 101.11.010 | KC 200 - Welding Carriage Package        | 1 Set |
|            | <ul> <li>Power supply adaptor</li> </ul> |       |
|            | <ul> <li>Cable connection</li> </ul>     |       |

• 2P torch control line at 500 mm

Fuse 220V / 2 A

• Inner hexagon spanner





## **Welding Positions:**