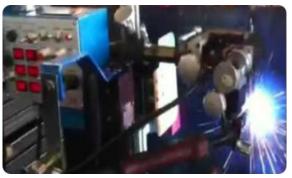

## Advantageous

- KC 300 is auto welding carriage for vertical & horizontal positions.
- Digital display of travel speed, Swing Speed, Swing Angle, Pause welding Time & etc.
- With no welding, carriage speed is regarded as most fast & more efficient.
- · Carriage stop running while welding ends.
- With wavering module. This machine can support all positions welding process.
- Permanent magnet and guide unit fixed in carriage, which can preventive from devating welding line.