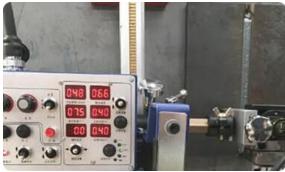

## Advantageous

- KC 300 is auto welding carriage for vertical & horizontal positions.
- Digital display of travel speed, Swing Speed, Swing Angle, Pause welding Time & etc.
- With no welding, carriage speed is regarded as most fast & more efficient.
- · Carriage stop running while welding ends.
- With wavering module. This machine can support all positions welding process.
- Permanent magnet and guide unit fixed in carriage, which can preventive from devating welding line.