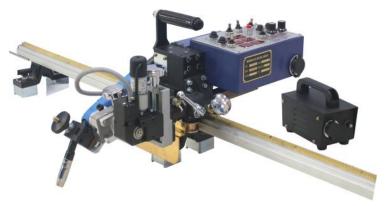

## **KC 300**

## Advantageous

- KC 300 is auto welding carriage for vertical & horizontal positions.
- Digital display of travel speed, Swing Speed, Swing Angle, Pause welding Time & etc.
- With no welding, carriage speed is regarded as most fast & more efficient.
- · Carriage stop running while welding ends.
- With wavering module. This machine can support all positions welding process.
- Permanent magnet and guide unit fixed in carriage, which can preventive from devating welding line.

## Item Code Item Name MoQ

101.11.010 KC 300 - Welding Carriage with Rail

- Cable connection
- Power supply adaptor
- 2P Torch Control line
- Hexagon spanner
- Straight Rail 1.8 m

www.bumi.info

1 Set