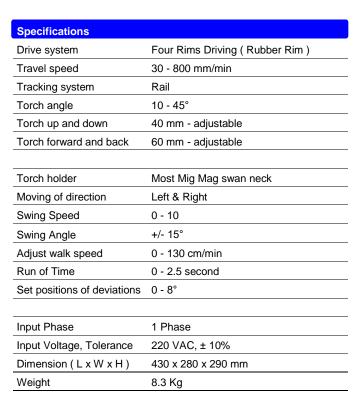

## Advantageous

- KC 300 is auto welding carriage for vertical & horizontal positions.
- Digital display of travel speed, Swing Speed, Swing Angle, Pause welding Time & etc.
- With no welding, carriage speed is regarded as most fast & more efficient.
- · Carriage stop running while welding ends.
- With wavering module. This machine can support all positions welding process.
- Permanent magnet and guide unit fixed in carriage, which can preventive from devating welding line.

## Item Code Item Name MoQ

101.11.010 KC 300 - Welding Carriage with Rail

- Cable connection
- Power supply adaptor
- 2P Torch Control line
- Hexagon spanner
- Straight Rail 1.8 m

www.bumi.info

1 Set