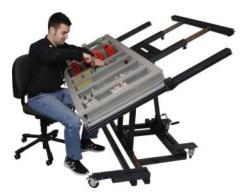

## Advantageous

- Mounting table for a dynamic and time saving installation and wiring of mounting plates
- Easy and variable fixation of mounting plates by means of quick release
- Mounting table continuously adjustable from vertical to horizontal position; by handwheel or cordless drill

## Item CodeItem NameMoQ109.11.001Mounting Table - AMT 1501 Set

- Clamping unit with screw
- clamping unit with quick release
- · screw adapter for operation with cord-
- less drill

- · Minimized space requirement when not in use
- 4 guide rolls with total locking device
- Independent of electricity network ( no risk of cable overrun )