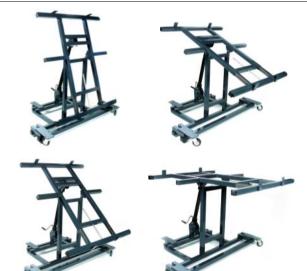

## Advantageous

- Mounting table for a dynamic and time saving installation and wiring of mounting plates
- Easy and variable fixation of mounting plates by means of quick release
- Mounting table continuously adjustable from vertical to horizontal position; by handwheel or cordless drill

| Adjustable tilting angle               | 0 - 80°          |
|----------------------------------------|------------------|
| Working height                         | 100 cm ( fixed ) |
| Max plates mounting capacity ( W x H ) | 1.100 x 1.900 mm |
| Max load capacity                      | 200 kg           |
| Space required                         | 1.400 x 1.200 mm |
| Weight                                 | 83 kg            |