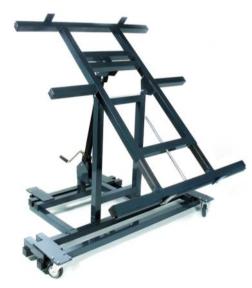

## Mounting Table -AMT 150

## Advantageous

- Mounting table for a dynamic and time saving installation and wiring of mounting plates
- Easy and variable fixation of mounting plates by means of quick release
- Mounting table continuously adjustable from vertical to horizontal position; by handwheel or cordless drill

| Adjustable tilting angle               | 0 - 80°          |
|----------------------------------------|------------------|
| Working height                         | 100 cm ( fixed ) |
| Max plates mounting capacity ( W x H ) | 1.100 x 1.900 mm |
| Max load capacity                      | 200 kg           |
| Space required                         | 1.400 x 1.200 mm |
| Weight                                 | 83 kg            |