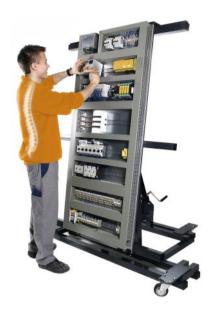

## Advantageous

- Mounting table for a dynamic and time saving installation and wiring of mounting plates
- Easy and variable fixation of mounting plates by means of quick release
- Mounting table continuously adjustable from vertical to horizontal position; by handwheel or cordless drill

## Item CodeItem NameMoQ109.11.001Mounting Table - AMT 1501 Set

- Clamping unit with screw
- clamping unit with quick release
- · screw adapter for operation with cord-
- less drill

- · Minimized space requirement when not in use
- 4 guide rolls with total locking device
- Independent of electricity network ( no risk of cable overrun )