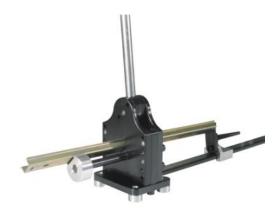

## Profile Rail Cutting Device - PSG Duo

## Advantageous

- For the most common DIN carrier rails, with hand lever operation
- · Exactly and easily cuts profile and earthing rails.
- Standard version for TS 35/7,5 + 35/15 mm
- With rail support element for accurate 90° cuts
- With reinforced eccentric that lies directly above the shearing blade
- · Little force required due to better force transfer
- · Maintenance free

## **Specifications**

Standard Version, complete with Length Stop and rail support element