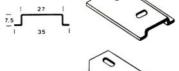

## **Carrier Rails**

**Item Code** 

109.10.003

Carrier rail 35 mm/7.5 accord. to EN 60715

Carrier rail 35 mm/15 accord. to EN 60715

| Item Name                             | MoQ   |
|---------------------------------------|-------|
| Profile Rail Cutting Device - PSG Duo | 1 Set |