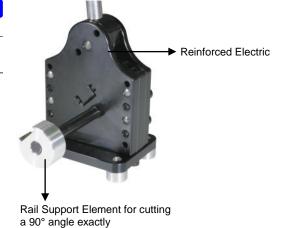

## Advantageous

- For the most common DIN carrier rails, with hand lever operation
- · Exactly and easily cuts profile and earthing rails.
- Standard version for TS 35/7,5 + 35/15 mm
- With rail support element for accurate 90° cuts
- With reinforced eccentric that lies directly above the shearing blade
- · Little force required due to better force transfer
- · Maintenance free