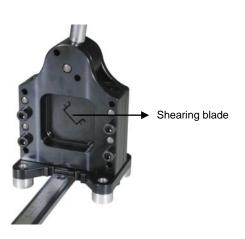

## Advantageous

- For the most common DIN carrier rails, with hand lever operation
- · Exactly and easily cuts profile and earthing rails.
- Standard version for TS 35/7,5 + 35/15 mm
- With rail support element for accurate 90° cuts
- With reinforced eccentric that lies directly above the shearing blade
- · Little force required due to better force transfer
- · Maintenance free

- · Cutting without waste
- · Shearing blade can be re sharpened
- Anodised, laser engraved length stop 1.000 mm long with rail support element for accurate angled cutting, with millimeter and inch scales
- Easy to fit to the work bench
- · Scales in metric and inch measurements