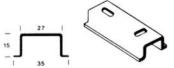

## **Carrier Rails**

**Item Code** 

109.10.003

Carrier rail 35 mm/7.5 accord. to EN 60715

Carrier rail 35 mm/15 accord. to EN 60715

| Item Name                             | MoQ   |
|---------------------------------------|-------|
| Profile Rail Cutting Device - PSG Duo | 1 Set |