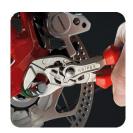

## Advantageous

- Adjustable tool for tightening screws
- · Also excellent for gripping, holding, pressing and bending work pieces
- Replaces a set of spanners, metric and imperial
- Smooth jaws for cautious installation of plated fittings
- Zero backlash jaw pressure prevents damage to edges of sensitive components
- Parallel jaws allow infinitely variable gripping of all widths to the specified maximum size
- Reliable catching of the hinge bolt : no unintentional shifting
- The smooth jaws all parallel surfaces in the capacity range with a high degree of pressure if necessary and open up almost unlimited application possibilities for the pliers wrench

G 19

Working on plated fittings without damage of the surface

www.bumi.info