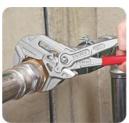

## Advantageous

- Adjustable tool for tightening screws
- · Also excellent for gripping, holding, pressing and bending work pieces
- Replaces a set of spanners, metric and imperial
- Smooth jaws for cautious installation of plated fittings
- Zero backlash jaw pressure prevents damage to edges of sensitive components
- Parallel jaws allow infinitely variable gripping of all widths to the specified maximum size
- Reliable catching of the hinge bolt : no unintentional shifting
- The smooth jaws all parallel surfaces in the capacity range with a high degree of pressure if necessary and open up almost unlimited application possibilities for the pliers wrench

- Conventional open end wrench : edge pressure causes surface
- Pliers wrench: zero backlash contact pressure, no damage to edges
- · Working using the ratchet principle
- · Fast adjustment by pushing a button
- Lever transmission greater than 10 to 1 for strong gripping power
- Chrome vanadium electric steel, forged, oil hardened
- · Adjustment at the touch of a button directly on the work piece
- The action of the jaws allows quick tightening and release of bolted connections using the ratchet principle