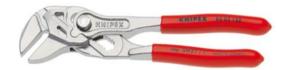

## **Pliers Wrenches**

## Advantageous

- Adjustable tool for tightening screws
- · Also excellent for gripping, holding, pressing and bending work pieces
- Replaces a set of spanners, metric and imperial
- Smooth jaws for cautious installation of plated fittings
- Zero backlash jaw pressure prevents damage to edges of sensitive components
- Parallel jaws allow infinitely variable gripping of all widths to the specified maximum size
- Reliable catching of the hinge bolt : no unintentional shifting
- The smooth jaws all parallel surfaces in the capacity range with a high degree of pressure if necessary and open up almost unlimited application possibilities for the pliers wrench

- Conventional open end wrench : edge pressure causes surface
- Pliers wrench: zero backlash contact pressure, no damage to edges
- · Working using the ratchet principle
- · Fast adjustment by pushing a button
- Lever transmission greater than 10 to 1 for strong gripping power
- Chrome vanadium electric steel, forged, oil hardened
- · Adjustment at the touch of a button directly on the work piece
- The action of the jaws allows quick tightening and release of bolted connections using the ratchet principle