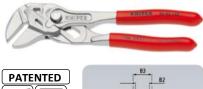

**Smooth Gripping Surfaces** 

**Box Joint** 

## **Nickel - Plastic Coated**

| Specifications       |      |      |       |       |       |
|----------------------|------|------|-------|-------|-------|
| Length               | mm   | 150  | 180   | 250   | 300   |
| Hexagonal Head Ø     | inch | 1    | 1 3/8 | 1 3/4 | 2 3/8 |
| Hexagonal Head Ø     | mm   | 27   | 35    | 46    | 50    |
| Adjustment Positions | mm   | 14   | 13    | 17    | 22    |
| Dimension B1         | mm   | 4.7  | 5.0   | 8.0   | 9.5   |
| Dimension B2         | mm   | 7.0  | 8.0   | 8.0   | 9.5   |
| Dimension B3         | mm   | 10.5 | 12.0  | 14.0  | 15.0  |
| Weight               | gram | 175  | 254   | 536   | 726   |