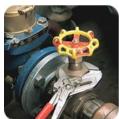

8 |
| Hexagonal Head Ø     | mm   | 27   | 35    | 46    | 50    |
| Adjustment Positions | mm   | 14   | 13    | 17    | 22    |
| Dimension B1         | mm   | 4.7  | 5.0   | 8.0   | 9.5   |
| Dimension B2         | mm   | 7.0  | 8.0   | 8.0   | 9.5   |
| Dimension B3         | mm   | 10.5 | 12.0  | 14.0  | 15.0  |
| Weight               | gram | 175  | 254   | 536   | 726   |

| Item Code  | Item Name                                          |
|------------|----------------------------------------------------|
| 233.15.001 | Pliers Wrenches - 150 mm - Nickel - Plastic Coated |
| 233.15.002 | Pliers Wrenches - 180 mm - Nickel - Plastic Coated |
| 233.15.003 | Pliers Wrenches - 250 mm - Nickel - Plastic Coated |
| 233.15.004 | Pliers Wrenches - 300 mm - Nickel - Plastic Coated |











G 19

Working on plated fittings without damage of the surface

www.bumi.info