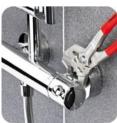

| 2 3/8 |
| Hexagonal Head Ø     | mm   | 27   | 35    | 46    | 50    |
| Adjustment Positions | mm   | 14   | 13    | 17    | 22    |
| Dimension B1         | mm   | 4.7  | 5.0   | 8.0   | 9.5   |
| Dimension B2         | mm   | 7.0  | 8.0   | 8.0   | 9.5   |
| Dimension B3         | mm   | 10.5 | 12.0  | 14.0  | 15.0  |
| Weight               | gram | 175  | 254   | 536   | 726   |

| Item Code  | Item Name                                          |
|------------|----------------------------------------------------|
| 233.15.001 | Pliers Wrenches - 150 mm - Nickel - Plastic Coated |
| 233.15.002 | Pliers Wrenches - 180 mm - Nickel - Plastic Coated |
| 233.15.003 | Pliers Wrenches - 250 mm - Nickel - Plastic Coated |
| 233.15.004 | Pliers Wrenches - 300 mm - Nickel - Plastic Coated |











G 19

Working on plated fittings without damage of the surface

www.bumi.info