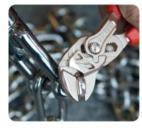

## Advantageous

- Adjustable tool for tightening screws
- · Also excellent for gripping, holding, pressing and bending work pieces
- Replaces a set of spanners, metric and imperial
- Smooth jaws for cautious installation of plated fittings
- Zero backlash jaw pressure prevents damage to edges of sensitive components
- Parallel jaws allow infinitely variable gripping of all widths to the specified maximum size
- Reliable catching of the hinge bolt : no unintentional shifting
- The smooth jaws all parallel surfaces in the capacity range with a high degree of pressure if necessary and open up almost unlimited application possibilities for the pliers wrench

- Conventional open end wrench : edge pressure causes surface
- Pliers wrench: zero backlash contact pressure, no damage to edges
- · Working using the ratchet principle
- · Fast adjustment by pushing a button
- Lever transmission greater than 10 to 1 for strong gripping power
- Chrome vanadium electric steel, forged, oil hardened
- · Adjustment at the touch of a button directly on the work piece
- The action of the jaws allows quick tightening and release of bolted connections using the ratchet principle