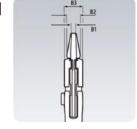

## **Nickel - Plastic Coated**

| Specifications       |      |      |       |       |       |
|----------------------|------|------|-------|-------|-------|
| Length               | mm   | 150  | 180   | 250   | 300   |
| Hexagonal Head Ø     | inch | 1    | 1 3/8 | 1 3/4 | 2 3/8 |
| Hexagonal Head Ø     | mm   | 27   | 35    | 46    | 50    |
| Adjustment Positions | mm   | 14   | 13    | 17    | 22    |
| Dimension B1         | mm   | 4.7  | 5.0   | 8.0   | 9.5   |
| Dimension B2         | mm   | 7.0  | 8.0   | 8.0   | 9.5   |
| Dimension B3         | mm   | 10.5 | 12.0  | 14.0  | 15.0  |
| Weight               | gram | 175  | 254   | 536   | 726   |