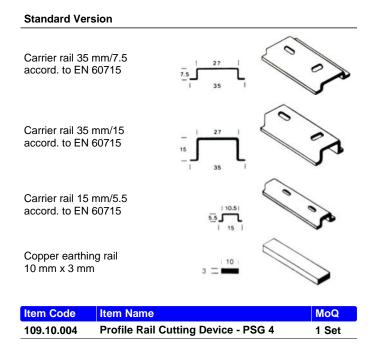

## Advantageous

- · For DIN carriers rails with hand lever operation
- · Cuts profile and earthing rails exactly and effortless
- Standard version for TS 35/7.5 35/15 15/5.5 Cu 10.0 x 3.0 mm Rail support element for accurate 90° cuts
- With reinforced eccentric located directly above the shearing blade
- · Less use of force due to better force transfer
- · Anodised, laser engraved length stop 1.000 mm long with rail support element for accurate angled cutting, with millimeter and inch . scales

## Specifications

Standard Version, complete with Length Stop and rail support element

- · Burr free cutting without waste and maintenance free
- Shearing blade can be re sharpened
- · Easy to fit to the work bench
- Customized version also can be made (Please send in sample rails of approx. 1.000 mm length)