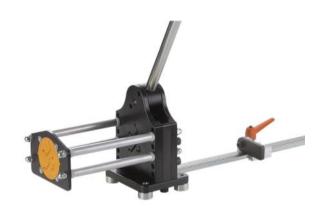

## Profile Rail Cutting Device - PSG 4

## Advantageous

- · For DIN carriers rails with hand lever operation
- · Cuts profile and earthing rails exactly and effortless
- Standard version for TS 35/7.5 35/15 15/5.5 Cu 10.0 x 3.0 mm Rail support element for accurate 90° cuts
- With reinforced eccentric located directly above the shearing blade
- · Less use of force due to better force transfer
- · Anodised, laser engraved length stop 1.000 mm long with rail support element for accurate angled cutting, with millimeter and inch . scales

## Specifications

Standard Version, complete with Length Stop and rail support element

- · Burr free cutting without waste and maintenance free
- Shearing blade can be re sharpened
- · Easy to fit to the work bench
- Customized version also can be made (Please send in sample rails of approx. 1.000 mm length)