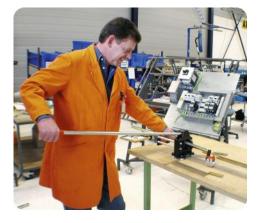

## Advantageous

- · For DIN carriers rails with hand lever operation
- · Cuts profile and earthing rails exactly and effortless
- Standard version for TS 35/7.5 35/15 15/5.5 Cu 10.0 x 3.0 mm Rail support element for accurate 90° cuts
- With reinforced eccentric located directly above the shearing blade
- · Less use of force due to better force transfer
- · Anodised, laser engraved length stop 1.000 mm long with rail support element for accurate angled cutting, with millimeter and inch . scales

## Specifications

Standard Version, complete with Length Stop and rail support element

- · Burr free cutting without waste and maintenance free
- Shearing blade can be re sharpened
- · Easy to fit to the work bench
- Customized version also can be made (Please send in sample rails of approx. 1.000 mm length)