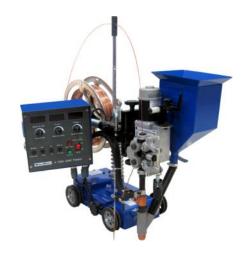

### SAW Machine - X 1000 Tractor

SAW Tractor X 1000

#### Advantageous

- Digitizing tractor can be achieve various wires welding such as filament, flux cored wire, and it can save 10 sets of welding data, which saves time. Both the wire feeding and the tractor moving speed are stable, which provides an excellent welding
- Suitable for Master 1000 Power Source
- Strong, rigid and stiff especially where you need it most

| Specifications                                                     |                                       |  |
|--------------------------------------------------------------------|---------------------------------------|--|
| Input voltage                                                      | AC 110 V ( supplied by Power Source ) |  |
| Welding current                                                    | 1000 A                                |  |
| Wire diameter                                                      | 2 - 5 mm                              |  |
| Wire type                                                          | Copper - Coated Solid Wire            |  |
| Wire speed                                                         | 0.3 ~ 3 m/min                         |  |
| Feeding mode                                                       | Automatic                             |  |
| Welding speed                                                      | 0.2 ~ 1.5 m/min                       |  |
| Adjustable torch height                                            | 70 mm                                 |  |
| Adjustable tractor head height                                     | 80 mm                                 |  |
| Adjustable longitudinal distance of tractor head around cross beam | ± 30 mm                               |  |
| Rotate-able angle of tractor head around cross beam                | ≥ ± 90°                               |  |
| Adjustable longitudinal distance of tractor head                   | 100 mm                                |  |
| Torch inclination                                                  | 45°                                   |  |
| Tractor head inclination                                           | ± 45°                                 |  |
| Wire spool capacity                                                | 25 Kg                                 |  |
| Flux container volume                                              | 6 Liter                               |  |
| Weight                                                             | 55 Kg                                 |  |