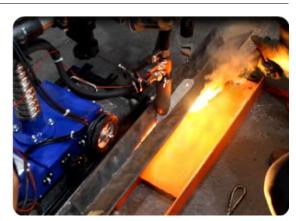

### SAW Machine - X 1000 Tractor

SAW Tractor X 1000

#### Advantageous

- Digitizing tractor can be achieve various wires welding such as filament, flux cored wire, and it can save 10 sets of welding data, which saves time. Both the wire feeding and the tractor moving speed are stable, which provides an excellent welding
- Suitable for Master 1000 Power Source
- Strong, rigid and stiff especially where you need it most