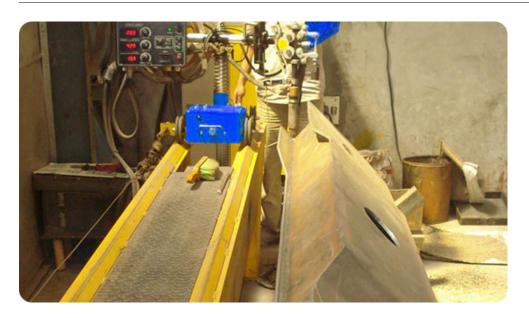

### SAW Machine - X 1000 Tractor

SAW Tractor X 1000

#### Advantageous

- Digitizing tractor can be achieve various wires welding such as filament, flux cored wire, and it can save 10 sets of welding data, which saves time. Both the wire feeding and the tractor moving speed are stable, which provides an excellent welding
- Suitable for Master 1000 Power Source
- Strong, rigid and stiff especially where you need it most