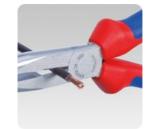

| Specifications             |      |      |
|----------------------------|------|------|
| Length                     | mm   | 200  |
| Cutting Medium Hard Wire Ø | mm   | 3.2  |
| Cutting Hard Wire Ø        | mm   | 2.2  |
| L3 Dimension               | mm   | 73.0 |
| T1 Dimension               | mm   | 9.5  |
| T2 Dimension               | mm   | 2.5  |
| W3 Dimension               | mm   | 17.5 |
| W4 Dimension               | mm   | 3.0  |
| Weight                     | gram | 201  |
|                            |      |      |

| Specifications             |      |      |
|----------------------------|------|------|
| Length                     | mm   | 200  |
| Cutting Medium Hard Wire Ø | mm   | 3.4  |
| Cutting Hard Wire Ø        | mm   | 2.2  |
| L3 Dimension               | mm   | 73.0 |
| T1 Dimension               | mm   | 9.5  |
| T2 Dimension               | mm   | 2.5  |
| W3 Dimension               | mm   | 17.5 |
| W4 Dimension               | mm   | 3.0  |
| Weight                     | gram | 206  |