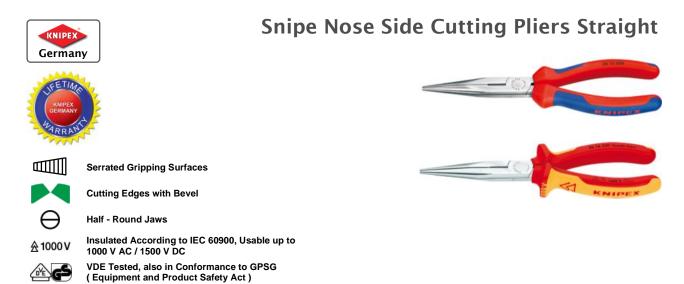

## Advantageous

- · Elastic tips : dimensionally stable even when twisted
- Distortion tolerant, elastic precision tips
- · Half round, long, pointed jaws

## Black - Polished - Multi Component Grips

Chrome - Insulated - Multi Component Grips - VDE Tested

- With cutting edges ( hardness approx. 61 HRC ) for soft, medium hard and hard wire
- · Vanadium electric steel; forged, oil hardened