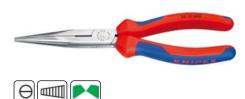

## Advantageous

- · Elastic tips : dimensionally stable even when twisted
- Distortion tolerant, elastic precision tips
- · Half round, long, pointed jaws

## Black - Polished - Multi Component Grips

Chrome - Insulated - Multi Component Grips - VDE Tested

- With cutting edges ( hardness approx. 61 HRC ) for soft, medium hard and hard wire
- · Vanadium electric steel; forged, oil hardened