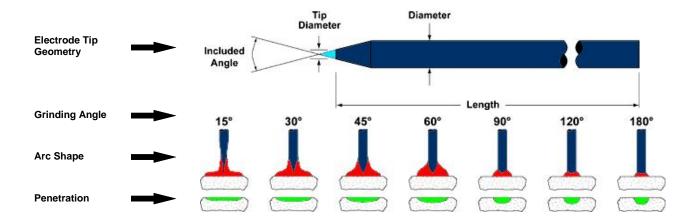

## Advantageous

- Perfect tungsten electrode grinding for perfect arc ignition and stability
- Grinding electrodes with dia. from 1.0 4.0 mm
- Variable angle adjustment from 15° to 180°
- If it is necessary to grind electrodes shorter in length than 15 mm, a special electrode clamp can be supplied
- equipped with an inspection cover enabling the operator to see the grinding operation
- equipped with an eccentric plate, which makes it possible to adjust the grinding position on the face of the wheel, this triples the life of the diamond wheel.

## Attention, In-correct and precise tip, may cause

- Inductive interference
- Arc ignition problems
- · Arc instability