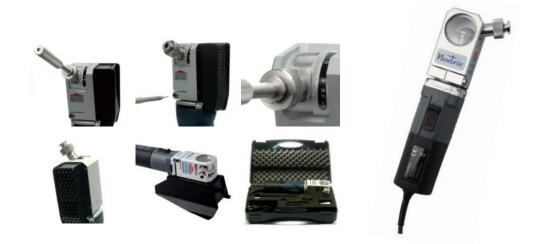

## Tungsten Grinder - 240V-50/60HZ

## Advantageous

- Perfect tungsten electrode grinding for perfect arc ignition and stability
- Grinding electrodes with dia. from 1.0 4.0 mm
- Variable angle adjustment from 15° to 180°
- If it is necessary to grind electrodes shorter in length than 15 mm, a special electrode clamp can be supplied
- equipped with an inspection cover enabling the operator to see the grinding operation
- equipped with an eccentric plate, which makes it possible to adjust the grinding position on the face of the wheel, this triples the life of the diamond wheel.

- · Can achieve an exact and longitudinal ground tip
- Precise feeding of the tungsten to ensure a precision grinding tip geometry
- · Clear view of the grinding process
- Single point adjustment

| Specifications |                   |  |
|----------------|-------------------|--|
| Motor          | 650 Watt          |  |
| Power          | 230V, 50 Hz       |  |
| Rpm            | 28.000            |  |
| Weight         | 2.8 kg            |  |
| Filter         | Inhalation filter |  |
| Diamond Wheel  | Ø 40 mm           |  |

| Item Code  | Item Name                       | MoQ   |
|------------|---------------------------------|-------|
| 137.01.001 | Tungsten Grinder - 240V-50/60HZ | 1 Set |