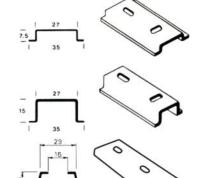

## **Standard Version**

Carrier rail 35 mm/7.5 accord. to EN 60715

Carrier rail 35 mm/15 accord. to EN 60715

C. Profile 3415

Carrier rail 15 mm/5.5 accord. to EN 60715

Copper earthing rail 10 mm x 3 mm

www.bumi.info