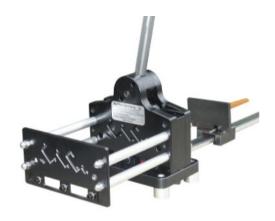

## **Universal Punching & Cutting**

## Advantageous

- For DIN carrier rails, for hand lever operation for cutting pieces to length and punching holes lengthways and crossways in the carrier rails depicted
- With a reinforced eccentric located directly above the shearing blade
- · Little force required due to better force transfer
- · Burr free cutting without waste
- No maintenance needed

- Anodised, laser engraved length stop 1.000 mm long with rail support element for accurate angled cutting, with millimeter and inch scales
- Shear blade can be re sharpened, punches can be exchanged

| Item Code  | Item Name                                                                                                          | MoQ   |
|------------|--------------------------------------------------------------------------------------------------------------------|-------|
| 109.05.001 | Profile Rail Cutting Device - PSG 5+ with                                                                          | 1 Set |
|            | + Complete with length and side ways hole punches 12 x 6.4 mm and measuring device 1 m also with guide arrangement |       |
| Item Code  | Item Name                                                                                                          | MoQ   |
| 109.05.002 | Profile Rail Cutting Device - PSG 5+ with                                                                          | 1 Set |