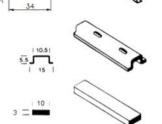

## **Standard Version**

Carrier rail 35 mm/7.5 accord. to EN 60715

Carrier rail 35 mm/15 accord. to EN 60715

C. Profile 3415

Carrier rail 15 mm/5.5 accord. to EN 60715

Copper earthing rail 10 mm x 3 mm

www.bumi.info