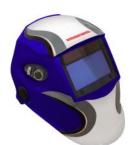

## **Welding Helmet**

0196 **EN 175 CE** 

4 / 9 - 13 TM 1/2/1/1 EN379 ANSI Z87+ W 4 / 9 - 13 AS/NZS 1338.1 CSA Z 94.3

Solarmatic Blue

Solarmatic Red

Solarmatic Green

| Item Code  | Item Name                         | MoQ  |
|------------|-----------------------------------|------|
| 201.22.009 | Welding Helmet - Solarmatic Blue  | 1 Pc |
| 201.22.010 | Welding Helmet - Solarmatic Red   | 1 Pc |
| 201.22.011 | Welding Helmet - Solarmatic Green | 1 Pc |