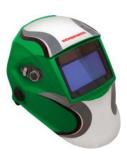

## **Welding Helmet**

0196 **EN 175 CE** 

4 / 9 - 13 TM 1/2/1/1 EN379 ANSI Z87+ W 4 / 9 - 13 AS/NZS 1338.1 CSA Z 94.3

Solarmatic Blue

Solarmatic Red

Solarmatic Green

| Item Code  | Item Name                         | MoQ  |
|------------|-----------------------------------|------|
| 201.22.009 | Welding Helmet - Solarmatic Blue  | 1 Pc |
| 201.22.010 | Welding Helmet - Solarmatic Red   | 1 Pc |
| 201.22.011 | Welding Helmet - Solarmatic Green | 1 Pc |