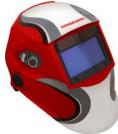

## **Welding Helmet**

0196 **EN 175 CE** 

4 / 9 - 13 TM 1/2/1/1 EN379 ANSI Z87+ W 4 / 9 - 13 AS/NZS 1338.1 CSA Z 94.3

Solarmatic Blue

Solarmatic Red

Solarmatic Green

| Item Code  | Item Name                         | MoQ  |
|------------|-----------------------------------|------|
| 201.22.009 | Welding Helmet - Solarmatic Blue  | 1 Pc |
| 201.22.010 | Welding Helmet - Solarmatic Red   | 1 Pc |
| 201.22.011 | Welding Helmet - Solarmatic Green | 1 Pc |