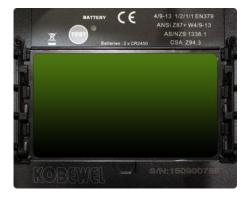

| Specifications        |                                        |  |
|-----------------------|----------------------------------------|--|
| Viewing Area          | 98 x 55 mm                             |  |
| Size of Cartridge     | 110 x 90 x 9 mm                        |  |
| Power Supply          | Solar cells + Lithium Battery          |  |
| Power on / off        | Fully Automatic                        |  |
| Mode                  | Welding and Grinding                   |  |
| UV / IR Protection    | Up to shade DIN 16 at all time         |  |
| Light State           | DIN 4                                  |  |
| Shade                 | Adjustable from DIN 9 to 13            |  |
| Sensitivity           | Adjustable from low to high            |  |
| Time Light to Dark    | 0.000030 Sec                           |  |
| Delay                 | Short - Middle - Long, 0.25 - 0.80 sec |  |
| Operating Temperature | - 5 up to 55 °C                        |  |
| Storing Temperature   | 20 up to 70 °C                         |  |
| Helmet Material       | Polyamide                              |  |
| Total Weight          | 520 g                                  |  |
| ·                     | ·                                      |  |

Adjustable button in the right side for Grinding/ welding mode and sensitivity