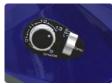

|  |
| Time Light to Dark    | 0.000030 Sec                           |  |
| Delay                 | Short - Middle - Long, 0.25 - 0.80 sec |  |
| Operating Temperature | - 5 up to 55 °C                        |  |
| Storing Temperature   | 20 up to 70 °C                         |  |
| Helmet Material       | Polyamide                              |  |
| Total Weight          | 520 g                                  |  |
| ·                     | ·                                      |  |

| Item Code  | Item Name                         | MoQ  |
|------------|-----------------------------------|------|
| 201.22.009 | Welding Helmet - Solarmatic Blue  | 1 Pc |
| 201.22.010 | Welding Helmet - Solarmatic Red   | 1 Pc |
| 201.22.011 | Welding Helmet - Solarmatic Green | 1 Pc |









Adjustable button in the right side for Grinding/ welding mode and sensitivity