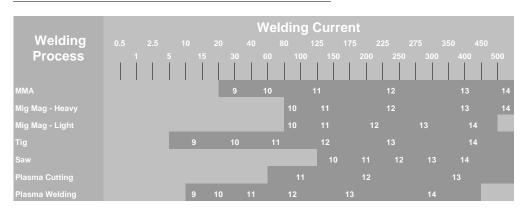

## Advantageous

- The Most Reliable Switching : The most reliable auto-darkening operation available. Filters work under the widest variety of lighting conditions and arc welding processes from low-amp TIG to highamp plasma cutting. The filters switch reliably and quickly from both light-to-dark and dark-to-light for all types of welds : from short tack welds, to long production welds
- · Welding and Grinding mode
- Adjustable shade from DIN 9 to 13

- Unsurpassed Optical Quality: Filters have the highest industry rating for overall optical quality. The view is clear, undistorted, and sharp. Patented filter technology provides uniform shading across the entire viewing area. All filters have a Shade 4 light state, perfect for weld preparation, precision grinding, and maximum productivity
- Adjustable sensitivity function
- Adjustable delay time & UV / IR protection all the time

| Specifications        |                                        |  |
|-----------------------|----------------------------------------|--|
| Viewing Area          | 98 x 55 mm                             |  |
| Size of Cartridge     | 110 x 90 x 9 mm                        |  |
| Power Supply          | Solar cells + Lithium Battery          |  |
| Power on / off        | Fully Automatic                        |  |
| Mode                  | Welding and Grinding                   |  |
| UV / IR Protection    | Up to shade DIN 16 at all time         |  |
| Light State           | DIN 4                                  |  |
| Shade                 | Adjustable from DIN 9 to 13            |  |
| Sensitivity           | Adjustable from low to high            |  |
| Time Light to Dark    | 0.000030 Sec                           |  |
| Delay                 | Short - Middle - Long, 0.25 - 0.80 sec |  |
| Operating Temperature | - 5 up to 55 °C                        |  |
| Storing Temperature   | 20 up to 70 °C                         |  |
| Helmet Material       | Polyamide                              |  |
| Total Weight          | 520 g                                  |  |
| ·                     | ·                                      |  |