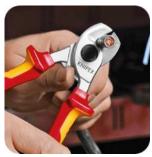

## **Cable Shears**

## **Advantageous**

- For cutting copper and aluminum single conductors as well as multiple stranded cables
- Not suitable for steel wire and hard drawn copper conductors
- Precision ground, hardened blades
- Clean and smooth cut without crushing and deformation
- Cut performed with a Diagonal Cutter: high effort required, inaccurate cut, considerable deforming and crushing of the cable
- Easy cutting with one-hand operation
- Guard prevents operators' fingers being pinched
- Adjustable bolted joint, self retaining screw
- High grade special tool steel, forged, oil hardened
- Cut performed with a Cable Shears : easy, clean cut without any deformation of the cable

## **Specifications** Length $\mathsf{mm}$ 165 Cutting Cable Ø 15 mm Cutting Cable Section Ø 50 mm2 AWG 1/0 Weight 250 gram