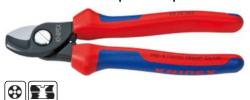

## **Cable Shears**

## **Specifications** Length $\mathsf{mm}$ 165 Cutting Cable Ø 15 mm Cutting Cable Section Ø 50 mm2 AWG 1/0 Weight 250 gram