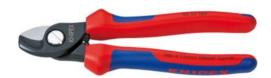

## **Cable Shears**

## **Specifications** Length $\mathsf{mm}$ 165 Cutting Cable Ø 15 mm Cutting Cable Section Ø 50 mm2 AWG 1/0 Weight 250 gram