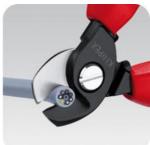

## **Advantageous**

- For cutting copper and aluminum single conductors as well as multiple stranded cables
- Not suitable for steel wire and hard drawn copper conductors
- Precision ground, hardened blades
- Clean and smooth cut without crushing and deformation
- Cut performed with a Diagonal Cutter: high effort required, inaccurate cut, considerable deforming and crushing of the cable
- Easy cutting with one-hand operation
- Guard prevents operators' fingers being pinched
- Adjustable bolted joint, self retaining screw
- High grade special tool steel, forged, oil hardened
- Cut performed with a Cable Shears : easy, clean cut without any deformation of the cable