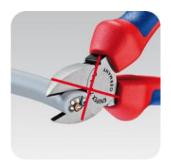

## **Advantageous**

- For cutting copper and aluminum single conductors as well as multiple stranded cables
- Not suitable for steel wire and hard drawn copper conductors
- Precision ground, hardened blades
- Clean and smooth cut without crushing and deformation
- Cut performed with a Diagonal Cutter: high effort required, inaccurate cut, considerable deforming and crushing of the cable
- Easy cutting with one-hand operation
- Guard prevents operators' fingers being pinched
- Adjustable bolted joint, self retaining screw
- High grade special tool steel, forged, oil hardened
- Cut performed with a Cable Shears : easy, clean cut without any deformation of the cable