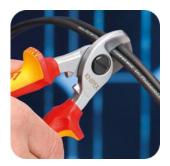

## **Cable Shears**

## **Advantageous**

- For cutting copper and aluminum single conductors as well as multiple stranded cables
- Not suitable for steel wire and hard drawn copper conductors
- Precision ground, hardened blades
- Clean and smooth cut without crushing and deformation
- Cut performed with a Diagonal Cutter: high effort required, inaccurate cut, considerable deforming and crushing of the cable
- Easy cutting with one-hand operation
- Guard prevents operators' fingers being pinched
- Adjustable bolted joint, self retaining screw
- High grade special tool steel, forged, oil hardened
- Cut performed with a Cable Shears : easy, clean cut without any deformation of the cable

## **Specifications** Length $\mathsf{mm}$ 165 Cutting Cable Ø 15 mm Cutting Cable Section Ø 50 mm2 AWG 1/0 Weight 250 gram