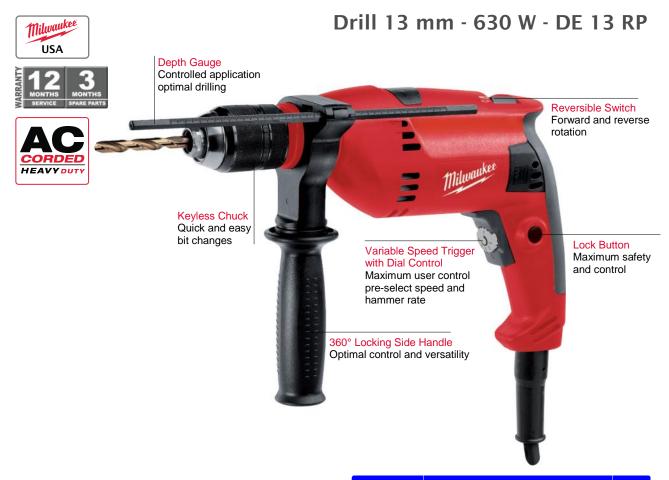

## Advantageous

- Single speed rotary drill
- · The highest power and drilling capacity in its class
- · Very rugged and robust for the most demanding user
- Superior handling from a compact ergonomic design
- Metal keyless chuck Ø 1 13 mm
- Planetary gearbox for low speed and high torque applications
- IMB Integrated Metal Block technology for highest durability
  and stability
- Electronics : variable pre selection of speed for optimum drilling results in any material via integrated wheel in switch
- Easy access and exchange of carbon brushes by removing soft grip
- Reversible action

## Specifications

| Power input             | 630 Watt          |
|-------------------------|-------------------|
| Drill Ø in steel        | 13 mm             |
| Drill Ø in aluminum     | 16 mm             |
| Drill Ø in wood         | 40 mm             |
| Speed under load        | 0 - 520 RPM       |
| No load speed           | 0 - 950 RPM       |
| Tool reception          | 1.5 - 13 mm       |
| Drive shank             | 1/2" x 20         |
| Chuck neck Ø            | 43 mm             |
| Static stalling torque  | 59 Nm             |
| Dimension ( L x W x H ) | 290 x 65 x 230 mm |
| Weight                  | 2.1 Kg            |
|                         |                   |

- Carrying case
  Side handles
  - Depth gauge
- Power cable 4 m