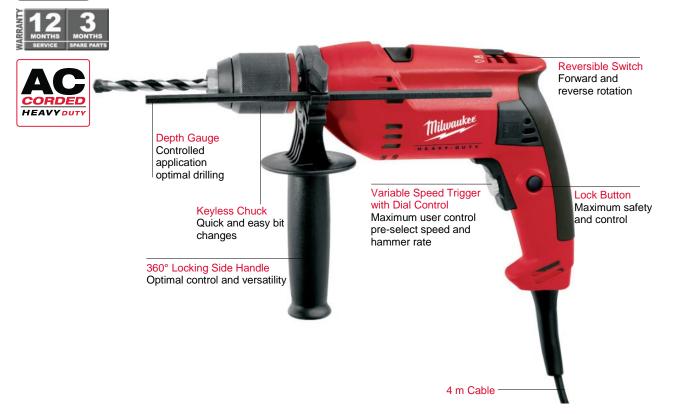

## Advantageous

- Single speed percussion drill
- Keyless chuck Ø 1.5 13 mm with one sleeve
- FIXTEC™ Chuck for quick tool change
- IMB Integrated Metal Block technology for highest durability and stability
- Electronics : variable pre selection of speed and hammer rate via integrated wheel in switch
- · Hammer action stop for Rotary Drilling
- · Easy access and exchange of carbon brushes by removing soft grip

| Specifications          |                   |
|-------------------------|-------------------|
| Power input             | 630 Watt          |
| Drill Ø in concrete     | 15 mm             |
| Drill Ø in wood         | 30 mm             |
| Drill Ø in steel        | 13 mm             |
| Drill Ø in brick & tile | 18 mm             |
| Speed under load        | 0 - 1.500 RPM     |
| No load speed           | 0 - 2.900 RPM     |
| Tool reception          | 1.5 - 13 mm       |
| Drive shank             | 1/2" x 20         |
| Chuck neck Ø            | 43 mm             |
| Static stalling torque  | 21 Nm             |
| Dimension (LxWxH)       | 265 x 65 x 185 mm |
| Weight                  | 1.6 Kg            |

| Item Code  | Item Name                                                                                        | MoQ   |
|------------|--------------------------------------------------------------------------------------------------|-------|
| 134.18.003 | Percussion Drill 13 mm - 630 W -<br>PDE 13 RX                                                    | 1 Set |
|            | <ul><li>Carrying case</li><li>Side handles</li><li>Depth gauge</li><li>Power cable 4 m</li></ul> |       |