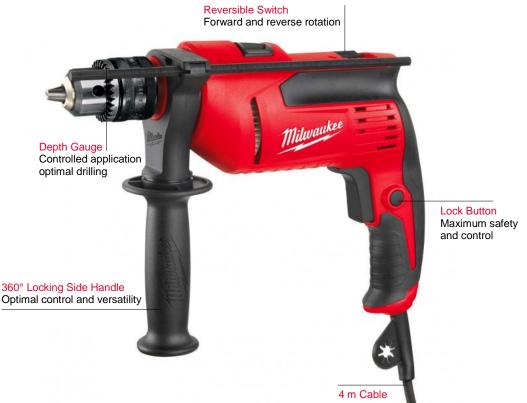

## Hammer Drill 13 mm - 705 W - PD 705

## Advantageous

- · Compact and powerful 705 W motor
- 13 mm metal keyless chuck
- 43 mm gear neck diameter for use in drill stands and with M12 universal hammer vac
- Suitable for wood, metal, and concrete drilling
- · Also suitable for construction and screw-driving
- · Hammer action stop for rotary drilling
- Variable speed control with forward and reverse mechanism
- Compact ergonomic design with large soft grip areas offers excellent handling

| Specifications                                       |                       |  |
|------------------------------------------------------|-----------------------|--|
| Power input                                          | 705 Watt              |  |
| Max. torque                                          | 15 Nm                 |  |
| No load speed                                        | 0 - 3.000 RPM         |  |
| Full load speed                                      | 0 - 1.890 RPM         |  |
| Full load impact rate                                | 0 - 48.000 BPM        |  |
| Drilling Ø in concrete / brick & tile / steel / wood | 15 / 16 / 13 / 30 mm  |  |
| Chuck neck Ø                                         | 43 mm                 |  |
| Chuck                                                | 1.5 - 13 mm           |  |
| Vibration emission drilling ( into metal )           | 5.6 m/s <sup>2</sup>  |  |
| Vibration emission impact drilling ( into concrete ) | 12.6 m/s <sup>2</sup> |  |
| Dimension ( L x W x H )                              | 283 x 75 x 205 mm     |  |
| Weight                                               | 1.9 kg                |  |