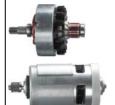

### **Optional Accessories**

| 234.22.005 | Battery 18 V, 3.0 Ah, M18 BX | 1 Pcs |
|------------|------------------------------|-------|
| 234.22.006 | Charger C1418                | 1 Pcs |

Milwaukee's 4-pole frameless motor is more powerful, more compact, more efficient and far more durable than a traditional canned motor.

Milwaukee frameless motor: far smaller, yet far more powerful

Conventional cordless motor

www.bumi.info F 7