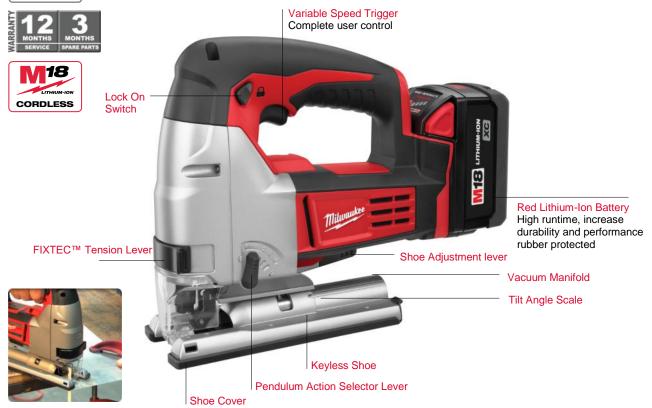

### Advantageous

- · Cordless convenience and super fast cutting in all materials
- · 4-Pole Motor delivers maximum power, tool efficiency and run time
- · Oversized blade roller support, maximum blade stability
- Tool free Shoe Bevel, quick and accurate shoe adjustments of 0 -45°
- 5 stage pendulum action, versatile application specific cutting and increased performance
- Rubber Over Mold Grip with Variable Speed Trigger, optimal control for cutting a variety of materials
- · Non Marring Shoe, protects the work area from damage
- FIXTEC™ Tension Lever, fast and easy keyless blade change