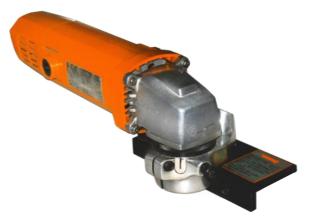

## Mini Beveler - Handy Electric Beveling Tool Mini -Type MB-03 A

## Advantageous

- The compact Mini Beveller can chamfer up to a maximum of 3C or 3R.
- By adopting a super solid tip, the cleanest possible chamfering is now easily, quickly and economically obtained.
- Post Finishing is not required. And outer, inner diameters can be chamfered as well.
- Super solid tip, the super solid tip is a time saving convenience. The tip has four usable surfaces, so each new one represents long time economy.
- Clean chamfered surfaces need no post finishing.
- Extended applications outer diameters, too. A special outer R part attachment allows chamfering to outer diameter with a radius greater than 170 mm.