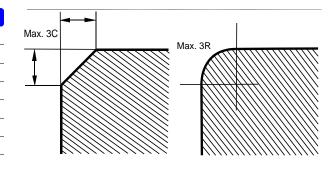

## Advantageous

- The compact Mini Beveller can chamfer up to a maximum of 3C or 3R.
- By adopting a super solid tip, the cleanest possible chamfering is now easily, quickly and economically obtained.
- Post Finishing is not required. And outer, inner diameters can be chamfered as well.
- Super solid tip, the super solid tip is a time saving convenience. The tip has four usable surfaces, so each new one represents long time economy.
- Clean chamfered surfaces need no post finishing.
- Extended applications outer diameters, too. A special outer R part attachment allows chamfering to outer diameter with a radius greater than 170 mm.

## Specifications

| Rated Voltage              | 1 P - 220 VAC |
|----------------------------|---------------|
| Rated Current              | 2 A           |
| Rated Output               | 430 Watt      |
| Chamfering Capacity        | 0 - 3 C       |
| Chamfer Angle              | 45 degree     |
| Chamfering Radius Capacity | 2R - 3R       |
| Rated Revolution           | 7.100 RPM     |
| Overall Length             | 316 mm        |
| Weight                     | 2.5 Kg        |
|                            |               |