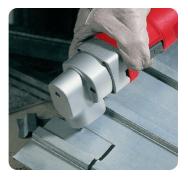

## Advantageous

- Handy nibbler with excellent curve negotiating properties for work in flat and corrugated sheet metal
- Nibbler for sheet steel up to 2 mm
- Precision Metal Gearbox, accurate cuts particularly when working with templates and longer life
- Clean, burr free cutting
- Excellent curve negotiation, high performance
- Direction of cutting tool can be changed 90° on both sides
- · Cutting device can be rotated up to 90° on both sides
- Quik-Lok™ Cable, quick and easy cable changes reduces downtime
- · Also suitable for corrugated and trapezoidal sheets