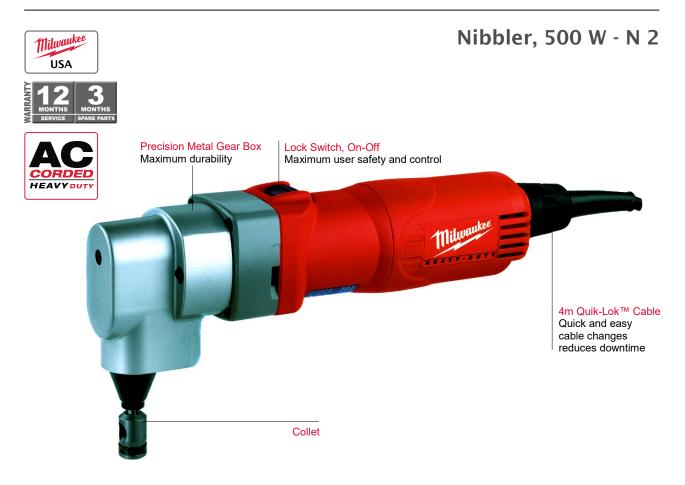

## Advantageous

- Handy nibbler with excellent curve negotiating properties for work in flat and corrugated sheet metal
- Nibbler for sheet steel up to 2 mm
- Precision Metal Gearbox, accurate cuts particularly when working with templates and longer life
- Clean, burr free cutting
- Excellent curve negotiation, high performance
- Direction of cutting tool can be changed 90° on both sides
- · Cutting device can be rotated up to 90° on both sides
- Quik-Lok™ Cable, quick and easy cable changes reduces downtime
- · Also suitable for corrugated and trapezoidal sheets

| Specifications                                              |                    |  |
|-------------------------------------------------------------|--------------------|--|
| Power input 500 Watt                                        |                    |  |
| Rated load strokes                                          | 1.350 SPM          |  |
| Cutting capacity in steel plate up to 400 / 600 / 800 N/mm2 | 2.0 / 1.5 / 1.0 mm |  |
| Cutting capacity in aluminum<br>up to 250 N/mm2             | 2.5 mm             |  |
| Max cutting speed                                           | 1.3 m / min        |  |
| Min cutting radius                                          | 4 mm               |  |
| Dimension (L x W x H)                                       | 270 x 70 x 140 mm  |  |
| Weight                                                      | 1.8 Kg             |  |

| Item Code  | Item Name                                       | MoQ   |
|------------|-------------------------------------------------|-------|
| 134.20.005 | Nibbler 500 W, N 2                              | 1 Set |
|            | + Allen key 4 mm, standard die, power cable 4 m |       |