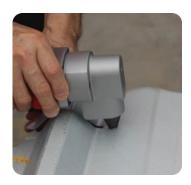

## Advantageous

- Handy nibbler with excellent curve negotiating properties for work in flat and corrugated sheet metal
- Nibbler for sheet steel up to 2 mm
- Precision Metal Gearbox, accurate cuts particularly when working with templates and longer life
- Clean, burr free cutting
- Excellent curve negotiation, high performance
- Direction of cutting tool can be changed 90° on both sides
- · Cutting device can be rotated up to 90° on both sides
- Quik-Lok™ Cable, quick and easy cable changes reduces downtime
- · Also suitable for corrugated and trapezoidal sheets