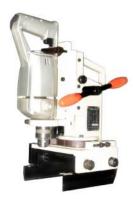

## Portable Magnetic Drill -Atra Mini Ace AM 18

## Advantageous

- New Portable Boring Machine, working time is cut to 1/3!
- Adoption of the automatic centering vice system, reduces the time required to make a center hole
- Hole-saw makes possible speedy, high precision
- It is compact and super light for easy carrying
- · Parallel or zigzag drilling

| Specifications             |                    |
|----------------------------|--------------------|
| Hole capacity              | Up to 18 mm        |
| Cutting depth              | Up to 6 mm         |
| Slide width ( hole pitch ) | 75 mm              |
| Vice clamp width           | 30 - 130 mm        |
| Power source               | 220 V AC           |
| Rated amperage             | 1.8 A              |
| Rated output               | 380 Watt           |
| No load speed              | 1.250 RPM          |
| Dimension ( L x W x H )    | 291 x 248 x 340 mm |
| Weight                     | 10 Kg              |
|                            |                    |