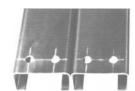

75 mm
- Super Lightweight Type
- The most efficient way to work the frames of C Channel steel, i.e. roof and shell work

| Specifications             |                    |
|----------------------------|--------------------|
| Hole capacity              | Up to 18 mm        |
| Cutting depth              | Up to 6 mm         |
| Slide width ( hole pitch ) | 75 mm              |
| Vice clamp width           | 30 - 130 mm        |
| Power source               | 220 V AC           |
| Rated amperage             | 1.8 A              |
| Rated output               | 380 Watt           |
| No load speed              | 1.250 RPM          |
| Dimension ( L x W x H )    | 291 x 248 x 340 mm |
| Weight                     | 10 Kg              |
|                            |                    |







Parallel hole boring

Center hole boring

www.bumi.info A 39