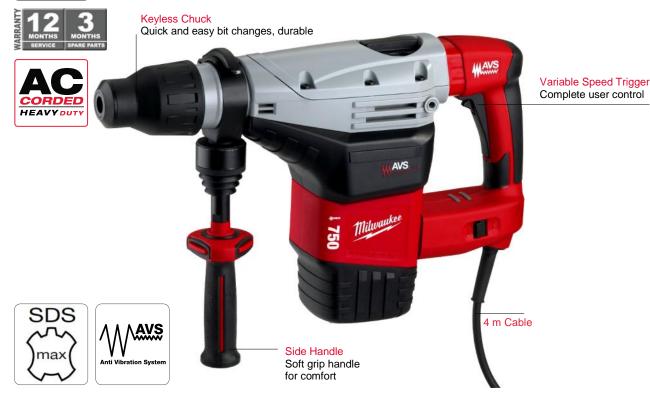

## SDS Max Combination Hammer - 1550 W -Kango 750 S

## Advantageous

- · Superior 7 kg class combination hammer, featuring Anti-Vibration-System (AVS) that reduces user fatigue
- as well as hand arm vibration
- 3 Mode Operation : Rotary Hammer / Hammer / Chipping
- Powerful 1,550 Watt motor offers increased performance whilst effectively dissipating heat guarantees maximum possible dura-
- Soft start feature reduces initial drill bit reaction with concrete
- · Soft hammer function reduces impact energy for use on sensi-
- Vario-lock (12 positions) for selecting the most appropriate chisel angle

| Specifications                                    |                       |
|---------------------------------------------------|-----------------------|
| Power input                                       | 1.550 Watt            |
| No load speed                                     | 300 RPM               |
| Drilling speed (full load)                        | 0 - 240 RPM           |
| Blow rate ( full load )                           | 0 - 2.740 BPM         |
| Blow energy [ EPTA ]                              | 11.9 joule            |
| Max. drilling solid bit                           | 50 mm                 |
| Max. drilling tunnel bit                          | 80 mm                 |
| Max. drilling with core cutter                    | 150 mm                |
| Tool reception                                    | SDS-Max               |
| Vibration level ( 3-axis ) drilling into concrete | 9. 5 m/s <sup>2</sup> |
| Vibration level ( 3-axis ) drilling into chipping | 9. 1 m/s <sup>2</sup> |
| Weight                                            | 8.2 Kg                |