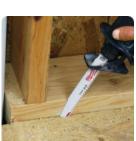

## Advantageous

Milwaukee USA

- The Ax Sawzall<sup>®</sup> blades have been engineered to deliver the fastest cuts, longest life, greatest tooth durability and quickest plunge cuts of any wood demolition blade on the market
- NAIL GUARD<sup>™</sup>, protects the tooth during nail impacts for increase durability and lifetime
- FANG TIP<sup>™</sup> for faster plunge cutting and reaching into restricted areas