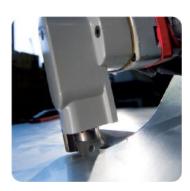

## Advantageous

- Fast cutting plate shear suitable for straight and curve cuts up to 2.5 mm in steel
- Cut out carbon brushes
- Ergonomically designed motor housing for best user comfort
- · Lightweight and handy for cutting steel plates of up to
- 2.5 mm thick
- · Accurate and burr free cutting
- Blade head with easy to change four sided blade for a blade that is always sharp
- Die cast magnesium alloy gear casing for low vibration running and a long working life
- Safety hand guard and easy handling from slim line motor housing
- Precision metal gearbox and cutting table with four sided reversible blades