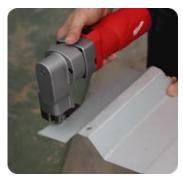

## Advantageous

- Fast cutting plate shear suitable for straight and curve cuts up to 2.5 mm in steel
- Cut out carbon brushes
- Ergonomically designed motor housing for best user comfort
- · Lightweight and handy for cutting steel plates of up to
- 2.5 mm thick
- · Accurate and burr free cutting
- Blade head with easy to change four sided blade for a blade that is always sharp
- Die cast magnesium alloy gear casing for low vibration running and a long working life
- Safety hand guard and easy handling from slim line motor housing
- Precision metal gearbox and cutting table with four sided reversible blades