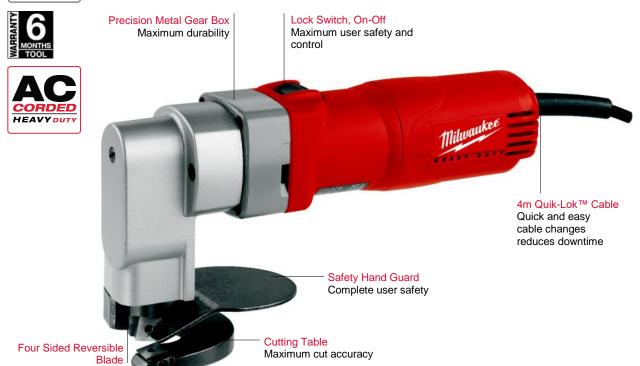

## Advantageous

- Fast cutting plate shear suitable for straight and curve cuts up to 2.5 mm in steel
- Cut out carbon brushes
- Ergonomically designed motor housing for best user comfort
- · Lightweight and handy for cutting steel plates of up to
- 2.5 mm thick
- · Accurate and burr free cutting
- Blade head with easy to change four sided blade for a blade that is always sharp
- Die cast magnesium alloy gear casing for low vibration running and a long working life
- Safety hand guard and easy handling from slim line motor housing
- Precision metal gearbox and cutting table with four sided reversible blades

| Specifications                                                  |                    |
|-----------------------------------------------------------------|--------------------|
| Power input                                                     | 500 Watt           |
| Cutting capacity in steel plates of up to 400 / 600 / 800 N/mm2 | 2.5 / 2.0 / 1.5 mm |
| Cutting capacity in aluminum up to 250 N/mm2                    | 3.0 mm             |
| Max. cutting speed                                              | 5 - 7 m/min        |
| Min. cutting radius                                             | 20 mm              |
| Rated load strokes / minute                                     | 1.350 SPM          |
| Dimension (L x W x H)                                           | 270 x 80 x 155 mm  |
| Weight                                                          | 2.2 kg             |