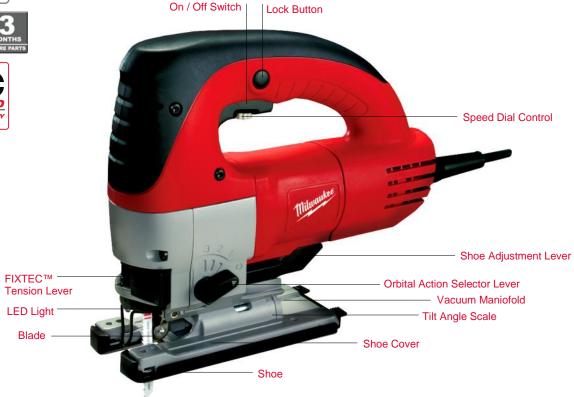

## Advantageous

- Robust and powerful top handle jig saw for fast cutting action in Wood, Aluminum, Steel or Ceramics
- Excellent power / weight ratio powerful 750 Watt at only 2.5
- · LED light for perfect illumination of cutting area
- Low vibration and smooth operation due to anti vibration technology and soft grip
- Precision blade guidance for precise cut
- Patented FIXTEC™ system for fast keyless blade change
- Electronic with variable speed pre-selection, soft start and constant speed under load
- Efficient sawdust blower and dust extraction system for clean working and clear view of the cutting area

| Specifications                       |                      |
|--------------------------------------|----------------------|
| Power Input                          | 750 Watt             |
| Cutting depth wood/ aluminum / steel | 135 mm/ 30 mm/ 10 mm |
| Orbital adjustment                   | 4 Steps              |
| Mitre cutting angle                  | 45°                  |
| No load stroke rate                  | 800 - 3.000 RPM      |
| Stroke                               | 26 mm                |
| Dimension ( L x W x H )              | 265 x 75 x 215 mm    |
| Weight                               | 2.5 Kg               |