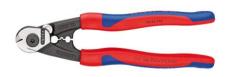

## Advantageous

- With two crimping dies for end caps on Bowden cable sheaths and end ferrules for traction cables
- · Comfortable work thanks to handy, slim design and internal opening
- Cuts all wire ropes without splaying, including those that are extremely strong, such as for example tire cord
- Crimping of the end ferrule onto the traction cable

- High leverage for reduced effort
- Cutting edge ( hardness approx. 64 HRC )
- Chrome vanadium heavy duty steel, forged, oil hardened
- · Internal opening spring
- Bolted joint for precise blade guidance, re-adjustable
- Crimping of the end caps on the Bowden cable sheath

## **Polished - Multi Component Grips**

| Specifications       |      |     |  |
|----------------------|------|-----|--|
| Length               | mm   | 190 |  |
| Cutting Cable Ø      | mm   | 7   |  |
| Cutting Wire Rope Ø  | mm   | 6   |  |
| Cutting Hard Wire Ø  | mm   | 4   |  |
| Cutting Piano Wire Ø | mm   | 2.5 |  |
| Weight               | gram | 314 |  |

| Item Code  | Item Name                                                    |
|------------|--------------------------------------------------------------|
| 233.25.001 | Wire Rope Shears - 190 mm - Polished - Multi Component Grips |