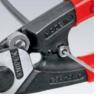

- High leverage for reduced effort
- Cutting edge ( hardness approx. 64 HRC )
- Chrome vanadium heavy duty steel, forged, oil hardened
- · Internal opening spring
- Bolted joint for precise blade guidance, re-adjustable
- Crimping of the end caps on the Bowden cable sheath