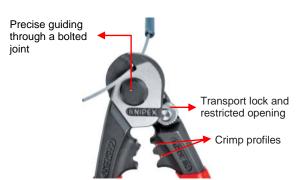

- High leverage for reduced effort
- Cutting edge ( hardness approx. 64 HRC )
- Chrome vanadium heavy duty steel, forged, oil hardened
- · Internal opening spring
- Bolted joint for precise blade guidance, re-adjustable
- Crimping of the end caps on the Bowden cable sheath