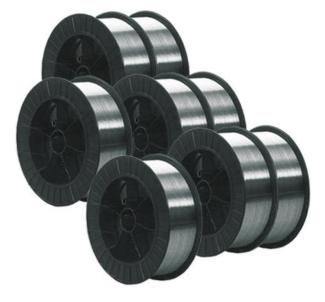

## Flux Cored Wire - E71T-1, Ø 1.2 mm

- E71T-1 is an all-position rutile flux cored wire designed to be used with CO<sup>2</sup> gas. It can be used on all-position welds with both single and multiple pass welds on mild steel and low alloy steels
- It is widely used for shipbuilding, storage vessels, structural fabrication, machinery and piping, etc.

| Item Code  | Item Name                          | Pack     | Roll     | Kg      |
|------------|------------------------------------|----------|----------|---------|
| 301.01.001 | Flux Cored Wire - E71T-1, Ø 1.2 mm | 1 box    | 1 roll   | 15 Kg   |
|            |                                    | 1 pallet | 72 rolls | 1080 Kg |