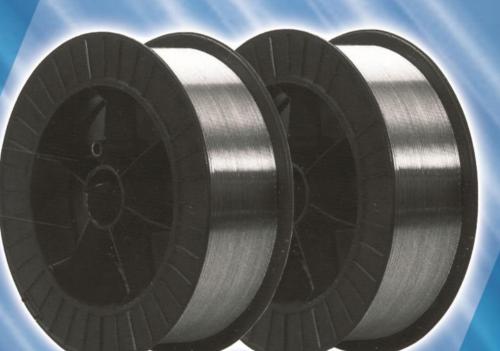

## Flux Cored Wire - E71T-1, Ø 1.2 mm

- E71T-1 is an all-position rutile flux cored wire designed to be used with CO<sup>2</sup> gas. It can be used on all-position welds with both single and multiple pass welds on mild steel and low alloy steels
- It is widely used for shipbuilding, storage vessels, structural fabrication, machinery and piping, etc.

| Item Code  | Item Name                          | Pack     | Roll     | Kg      |
|------------|------------------------------------|----------|----------|---------|
| 301.01.001 | Flux Cored Wire - E71T-1, Ø 1.2 mm | 1 box    | 1 roll   | 15 Kg   |
|            |                                    | 1 pallet | 72 rolls | 1080 Kg |