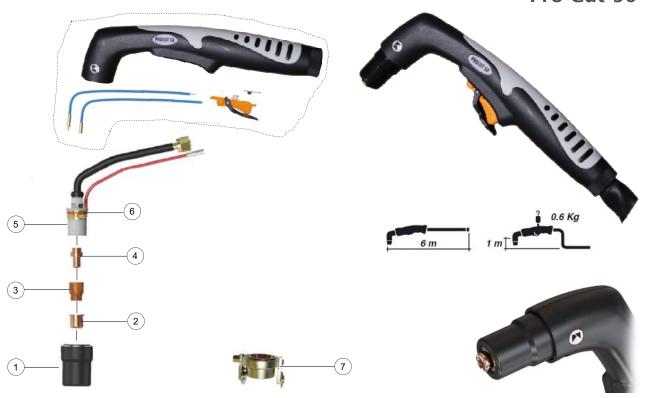

| Pos | Item Code    | Item Name                                           | MoQ    |
|-----|--------------|-----------------------------------------------------|--------|
| 1   | 250.34.002.1 | Nozzle Retaining Cap - Pro Cut 50 - 2 Pcs           | 1 Pack |
| 2   | 250.34.003.1 | Plasma Nozzle Ø 1.0 mm - 50 A - Pro Cut 50 - 10 Pcs | 1 Pack |
|     | 250.34.004.1 | Plasma Nozzle Ø 1.1 mm - 60 A - Pro Cut 50 - 10 Pcs | 1 Pack |
|     | 250.34.005.1 | Plasma Nozzle Ø 1.2 mm - 80 A - Pro Cut 50 - 10 Pcs | 1 Pack |
| 3   | 250.34.006.1 | Swirl Ring - Pro Cut 50 - 2 Pcs                     | 1 Pack |
| 4   | 250.34.007.1 | Plasma Electrode - Procut 50 - 10 Pcs               | 1 Pack |
| 5   | 250.34.009.1 | Torch Head - Pro Cut 50 - 2 Pcs                     | 1 Pack |
| 6   | 250.34.008.1 | O Ring - Procut 50 - 1 Pc                           | 1 Pack |
| 7   | 250.34.012.1 | Carriage - Procut 50 - 1 Pc                         | 1 Pack |