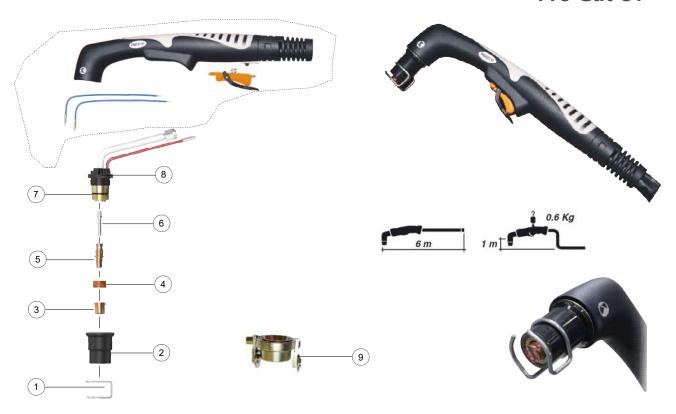

| Pos | Item Code    | Item Name                                           | MoQ    |
|-----|--------------|-----------------------------------------------------|--------|
| 1   | 250.35.002.1 | Stand Off Guide - Pro Cut 81 - 5 Pcs                | 1 Pack |
| 2   | 250.35.003.1 | Nozzle Retaining Cap - Pro Cut 81 - 2 Pcs           | 1 Pack |
| 3   | 250.35.004.1 | Plasma Nozzle Ø 1.0 mm - 50 A - Pro Cut 81 - 10 Pcs | 1 Pack |
|     | 250.35.006.1 | Plasma Nozzle Ø 1.2 mm - 80 A - Pro Cut 81 - 10 Pcs | 1 Pack |
| 4   | 250.35.008.1 | Swirl Ring - Pro Cut 81 - 2 Pcs                     | 1 Pack |
| 5   | 250.35.009.1 | Plasma Electrode - Pro Cut 81 - 10 Pcs              | 1 Pack |
| 6   | 250.35.011.1 | Diffuser - Pro Cut 81 - 1 Pc                        | 1 Pack |
| 7   | 250.35.013.1 | O-Ring - Pro Cut 81 - 2 Pcs                         | 1 Pack |
| 8   | 250.35.014.1 | Torch Head - Pro Cut 81 - 1 Pc                      | 1 Pack |
| 9   | 250.35.017.1 | Carriage - Pro Cut 81 - 1 Pc                        | 1 Pack |
|     | -            |                                                     |        |