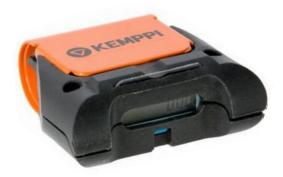

## Advantageous

- A small palm-size tool that measures actual arc burning time from any welding device. It is intended for developing welding work processes and improving productivity for individual welding machines
- With the ArcTimer you get accurate and actual data about arc burning time, which helps you develop your production so that it leads to actual productivity improvements
- More productivity with the arc time measuring device
- Attached to the welding or earthing cable and it uses the current running in the cable to measure the arc time. When welding starts, the device begins to record the arc time. You can see the time on the display in hours with an accuracy of two decimals. The arc time reading on the display increases, until you reset the device by pushing the button under the display