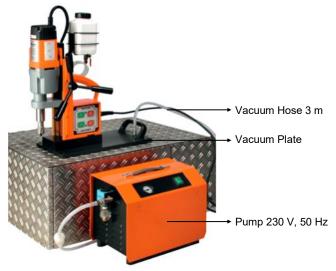

| Item Name                                                                                | MoQ                                                                          |
|------------------------------------------------------------------------------------------|------------------------------------------------------------------------------|
| Vacuum Attachment, Vacubest                                                              | 1 Set                                                                        |
| <ul> <li>pump ( 230 V, 50 Hz )</li> <li>Vacuum plate</li> <li>Vacuum hose 3 m</li> </ul> |                                                                              |
|                                                                                          | <b>Vacuum Attachment, Vacubest</b><br>• pump(230 V, 50 Hz)<br>• Vacuum plate |

## Vacuum Attachment Vacubest

- The surface must be clean and even, slight traces of dirt within the twin chambers are acceptable
- Suitably to fit with a drilling capacity up to Ø 50 mm