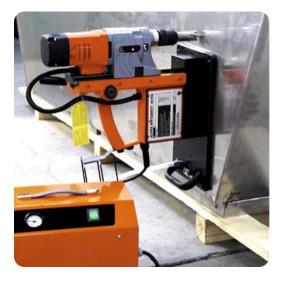

#### Advantageous

• This attachment permits the use of our core drilling machines with all their advantages on non-magnetic, dense, level surfaces such as aluminum, copper, brass, chrome-nickel steel, (INOX, V2A, V4A) and plastics

### Creations

| opecifications  |                      |
|-----------------|----------------------|
| Vacuum capacity | 1.5 m3/h or 25 l/min |
| Max. vacuum     | 200 mbar             |
| Overpressure    | 300 mbar             |
| Dimensions      | 400 x 200 mm         |

## Vacuum Attachment Vacubest

- The surface must be clean and even, slight traces of dirt within the twin chambers are acceptable
- Suitably to fit with a drilling capacity up to Ø 50 mm