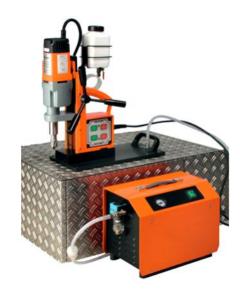

| Item Name                                                                                | MoQ                                                                          |
|------------------------------------------------------------------------------------------|------------------------------------------------------------------------------|
| Vacuum Attachment, Vacubest                                                              | 1 Set                                                                        |
| <ul> <li>pump ( 230 V, 50 Hz )</li> <li>Vacuum plate</li> <li>Vacuum hose 3 m</li> </ul> |                                                                              |
|                                                                                          | <b>Vacuum Attachment, Vacubest</b><br>• pump(230 V, 50 Hz)<br>• Vacuum plate |

## Vacuum Attachment Vacubest

- The surface must be clean and even, slight traces of dirt within the twin chambers are acceptable
- Suitably to fit with a drilling capacity up to Ø 50 mm