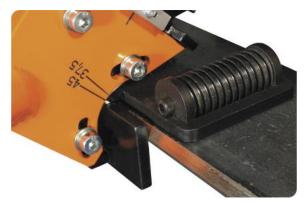

- The design of this side milling cutter, which uses commercially available inserts and a rotation speed of 2.870 RPM, guarantees chatter-free, uniform bevel milling
- OFF switch integrated into the right-side hand grip ( see picture below )
- Pipes from Ø 160 mm up to Ø 390 mm can be externally milled by means of an additional device
- Max. land width 15 mm, angle adjustment 15 60°
- Optional device for larger pipes, Ø of 1.000 2.000 mm upon request

| Specifications          |                                     |  |
|-------------------------|-------------------------------------|--|
| Voltage                 | 230 V - 50/60 Hz                    |  |
| Capacity                | 1.100 Watt                          |  |
| Rotation speed          | 2.870 RPM                           |  |
| Bevel width             | 15 mm max.                          |  |
| Bevel angle             | 15º - 20 - 30 - 45 - 60º adjustable |  |
| Dimension ( L x W x H ) | 440 x 200 x 280 mm                  |  |
| Weight                  | 21 Kg                               |  |