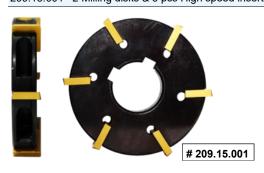

## **Optional Accessories**

209.15.001 2 Milling disks & 6 pcs High speed inserts 1 Set

www.bumi.info