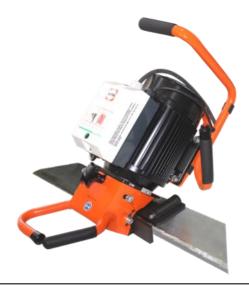

## **Bevelling - SKF 63-15**

## Advantageous

- The ALFRA bevel milling machine was specially developed for weld preparation and for milling metallic materials
- Universally applicable in construction areas, light weight and direct use on the workpiece
- Suitable for the milling of steel, chrome nickel steel, cast iron and non-ferrous heavy metals
- Designed for one-man operation, the machine is placed on a 90° angle on the work piece, a light downward pressure applied, and guided along manually
- The roller guide rails are made of hardened steel and guarantee excellent feed rates
- Simple, safe operation with overload protection and restart interlock

- The design of this side milling cutter, which uses commercially available inserts and a rotation speed of 2.870 RPM, guarantees chatter-free, uniform bevel milling
- OFF switch integrated into the right-side hand grip ( see picture below )
- Pipes from Ø 160 mm up to Ø 390 mm can be externally milled by means of an additional device
- Max. land width 15 mm, angle adjustment 15 60°
- Optional device for larger pipes, Ø of 1.000 2.000 mm upon request

| Specifications          |                                     |  |
|-------------------------|-------------------------------------|--|
| Voltage                 | 230 V - 50/60 Hz                    |  |
| Capacity                | 1.100 Watt                          |  |
| Rotation speed          | 2.870 RPM                           |  |
| Bevel width             | 15 mm max.                          |  |
| Bevel angle             | 15º - 20 - 30 - 45 - 60º adjustable |  |
| Dimension ( L x W x H ) | 440 x 200 x 280 mm                  |  |
| Weight                  | 21 Kg                               |  |

| Item Code                                                  | Item Name             | MoQ   |
|------------------------------------------------------------|-----------------------|-------|
| 109.02.001                                                 | Bevelling - SKF 63-15 | 1 Set |
| <ul> <li>Transport case, Set of operating tools</li> </ul> |                       |       |