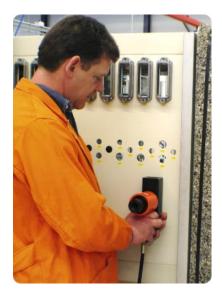

#### Advantageous

- Foot Pump with 2 step operations
- Maximum operating pressure 700 bar
- Built in pressure control valve
- For all Circular, Square, Rectangular and Special shape Punch & Die
- The foot pump leaves both hands free for exact positioning and punching on the control cabinet. The foot pump carrier frame is splayed, guaranteeing safe work without tilting
- Recommended for bigger sizes Punch & Die

## Foot Pump with AEP-1