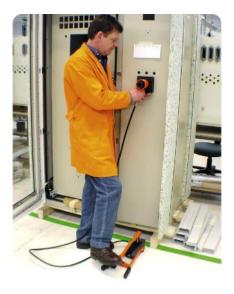

#### Advantageous

- Foot Pump with 2 step operations
- Maximum operating pressure 700 bar
- Built in pressure control valve
- For all Circular, Square, Rectangular and Special shape Punch & Die
- The foot pump leaves both hands free for exact positioning and punching on the control cabinet. The foot pump carrier frame is splayed, guaranteeing safe work without tilting
- Recommended for bigger sizes Punch & Die

## Foot Pump with AEP-1