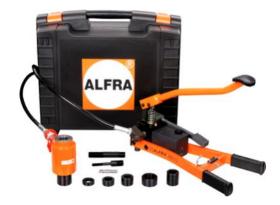

#### Advantageous

- Foot Pump with 2 step operations
- Maximum operating pressure 700 bar
- Built in pressure control valve
- For all Circular, Square, Rectangular and Special shape Punch & Die
- The foot pump leaves both hands free for exact positioning and punching on the control cabinet. The foot pump carrier frame is splayed, guaranteeing safe work without tilting
- Recommended for bigger sizes Punch & Die

| Specifications    |                                       |
|-------------------|---------------------------------------|
| Tank volume       | 270 cm <sup>3</sup>                   |
| Max load capacity | 210 cm <sup>3</sup>                   |
| Pumping capacity  | 1.7 cm <sup>3</sup> per piston stroke |
|                   |                                       |

| 1 Set |
|-------|
|       |
|       |
| m     |
|       |
|       |
|       |
|       |
|       |

## Foot Pump with AEP-1