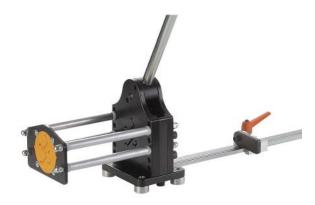

## Profile Rail Cutting Device - PSG 4

## Advantageous

- For DIN carriers rails with hand lever operation
- · Cuts profile and earthing rails exactly and effortless
- Standard version for TS 35/7.5 35/15 15/5.5 Cu 10.0 x 3.0 mm
- With reinforced eccentric located directly above the shearing blade
- · Less use of force due to better force transfer
- Anodised, laser engraved length stop 1.000 mm long with rail support element for accurate angled cutting, with millimeter and inch scales
- Burr free cutting without waste and maintenance free
- · Shearing blade can be re sharpened
- Rail support element for accurate 90° cuts
- · Easy to fit to the work bench
- Customized version also can be made ( Please send in sample rails of approx. 1.000 mm length )

## Specifications

Standard Version, complete with Length Stop and rail support element