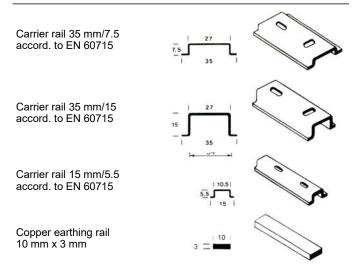

## Advantageous

- For DIN carriers rails with hand lever operation
- · Cuts profile and earthing rails exactly and effortless
- Standard version for TS 35/7.5 35/15 15/5.5 Cu 10.0 x 3.0 mm
- With reinforced eccentric located directly above the shearing blade
- · Less use of force due to better force transfer
- Anodised, laser engraved length stop 1.000 mm long with rail support element for accurate angled cutting, with millimeter and inch scales
- Burr free cutting without waste and maintenance free
- · Shearing blade can be re sharpened
- Rail support element for accurate 90° cuts
- · Easy to fit to the work bench
- Customized version also can be made ( Please send in sample rails of approx. 1.000 mm length )