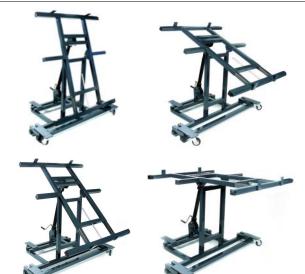

## Advantageous

- Mounting table for a dynamic and time saving installation • and wiring of mounting plates
- · Easy and variable fixation of mounting plates by means of quick release
- Mounting table continuously adjustable from vertical to horizontal position; by handwheel or cordless drill

| Adjustable tilting angle             | 0 - 80°             |
|--------------------------------------|---------------------|
| Working height                       | 100 cm ( fixed )    |
| Max plates mounting capacity ( W x I | H) 1.100 x 1.900 mm |
| Max load capacity                    | 200 kg              |
| Space required                       | 1.400 x 1.200 mm    |
| Weight                               | 83 kg               |
|                                      |                     |
| Item Code Item Name                  | MoQ                 |
| 109.11.001 Mounting Table - AN       | 1T 150 1 Set        |

Mounting Table - AMT 150

- · Clamping unit with screw
- clamping unit with quick release
- screw adapter for operation with cord-
- less drill

· With the adjustable position, it also save your health from