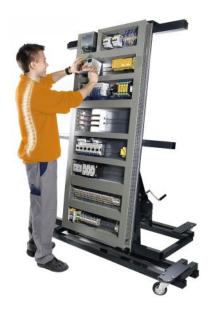

## Advantageous

- Mounting table for a dynamic and time saving installation • and wiring of mounting plates
- · Easy and variable fixation of mounting plates by means of quick release
- Mounting table continuously adjustable from vertical to horizontal position; by handwheel or cordless drill

backbone pain compare to old mounting method

· Independent of electricity network ( no risk of cable overrun)

www.bumi.info