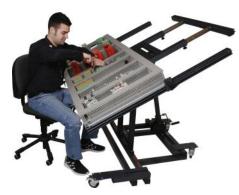

## Advantageous

- Mounting table for a dynamic and time saving installation • and wiring of mounting plates
- · Easy and variable fixation of mounting plates by means of quick release
- Mounting table continuously adjustable from vertical to horizontal position; by handwheel or cordless drill

backbone pain compare to old mounting method

· Independent of electricity network ( no risk of cable overrun)

www.bumi.info