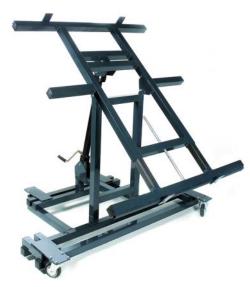

## Mounting Table -**AMT 150**

## Advantageous

- Mounting table for a dynamic and time saving installation • and wiring of mounting plates
- · Easy and variable fixation of mounting plates by means of quick release
- Mounting table continuously adjustable from vertical to horizontal position; by handwheel or cordless drill

| Adjustable tilting angle             | 0 - 80°             |
|--------------------------------------|---------------------|
| Working height                       | 100 cm ( fixed )    |
| Max plates mounting capacity ( W x I | H) 1.100 x 1.900 mm |
| Max load capacity                    | 200 kg              |
| Space required                       | 1.400 x 1.200 mm    |
| Weight                               | 83 kg               |
|                                      |                     |
| Item Code Item Name                  | MoQ                 |
| 109.11.001 Mounting Table - AN       | 1T 150 1 Set        |